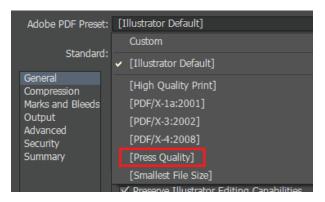

4. Make sure to outline all the fonts before sending the final artwork.

5. Once you are done save as PDF and choose Press Quality settings and upload it here http://www.printpapa.com/eshop/pc/upload\_files\_options.asp