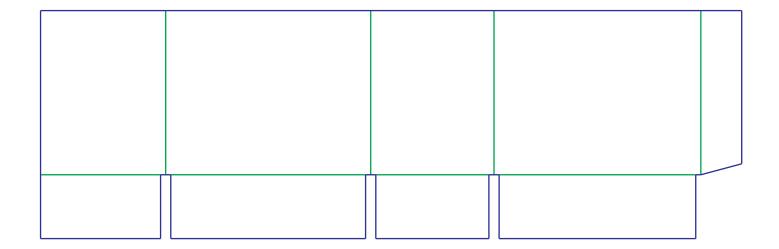

## Artwork setup guide (Half Slotted Carton).

**3D** view

 Visible area

2D View: Flat Sheet (outside)

**Descriptive view** 

 A custom template (see below) file will be created based on the Product Dimensions you entered when placing the order. This file will be sent by email. Refer to the 3D, 2D and Descriptive views (page 1) to get a better understand of the template file, and what artwork goes on each panels.