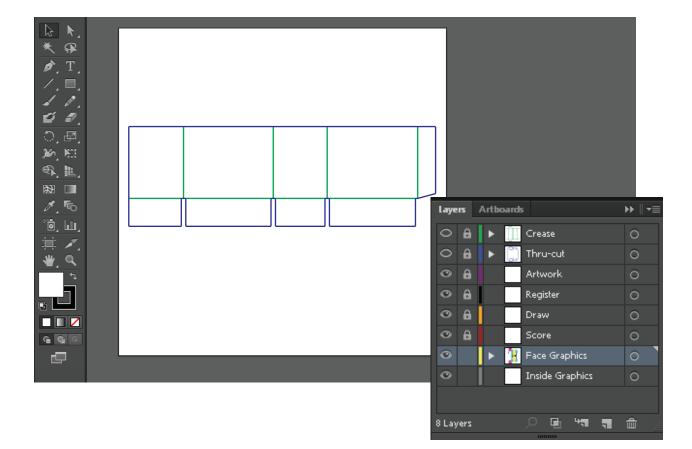

2. It is very important that you use Adobe Illustrator to open the template file and work on the artwork.

3. Your Template file will contain the following layers . Use Only the Face Graphics Layer to setup your artwork. **DO NOT DELETE OR CHANGE ANY OTHER LAYERS**. Doing so will cause error in production process.