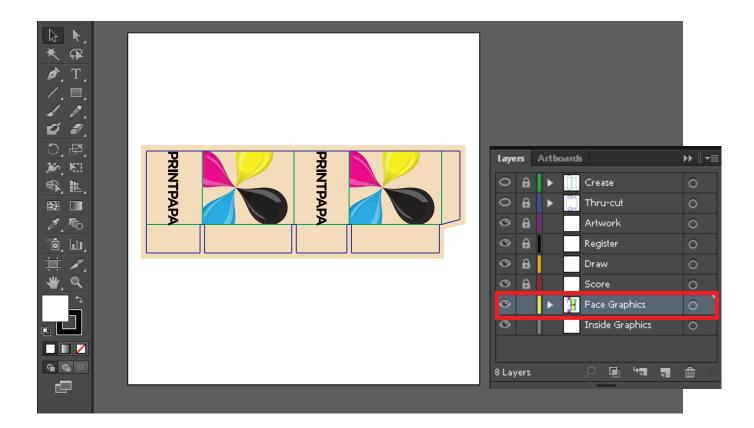

2. It is very important that you use Adobe Illustrator to open the template file and work on the artwork.

3. Your Template file will contain the following layers . Use Only the Face Graphics Layer to setup your artwork. **DO NOT DELETE OR CHANGE ANY OTHER LAYERS**. Doing so will cause error in production process.

4. Make sure to outline all the fonts before sending the final artwork.

5. Once you are done save as PDF and choose Press Quality settings and upload it here http://www.printpapa.com/eshop/pc/upload\_files\_options.asp