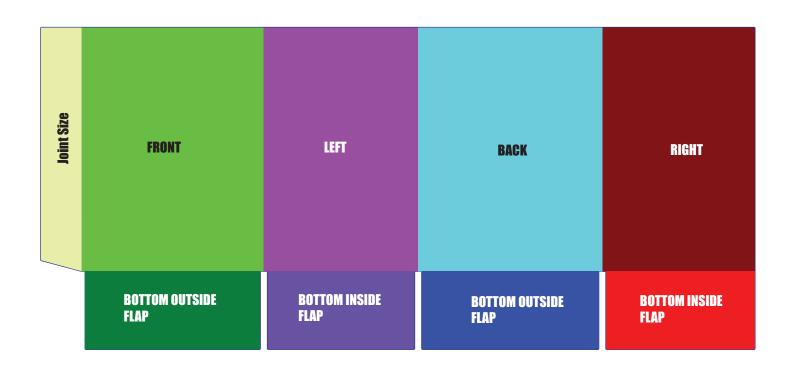

## Artwork setup guide (Half Slotted Carton).

**3D** view

 Visible area

2D View: Flat Sheet (outside)

**Descriptive view** 

 A custom template (see below) file will be created based on the Product Dimensions you entered when placing the order. This file will be sent by email. Refer to the 3D, 2D and Descriptive views (page 1) to get a better understand of the template file, and what artwork goes on each panels.