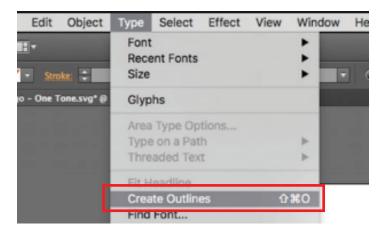

4. Make sure to outline all the fonts before sending the final artwork.

5. Once you are done save as PDF and choose Press Quality settings and upload it here http://www.printpapa.com/eshop/pc/upload\_files\_options.asp